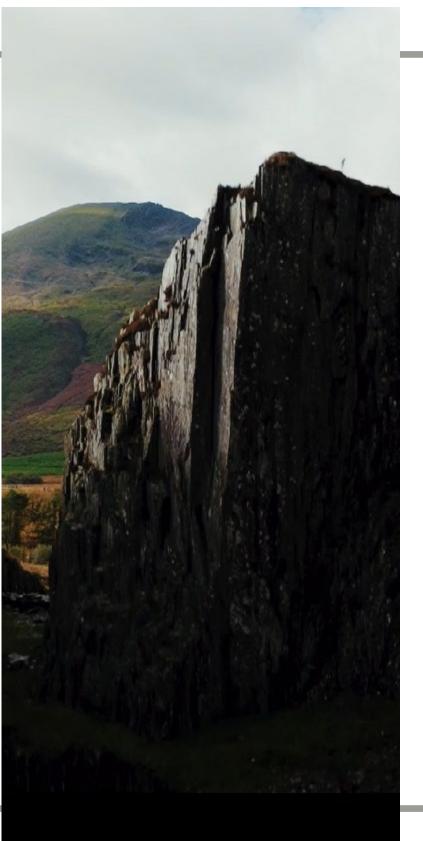

## ARDESIA 3D metallic

Ceramic is a perfect canvas for expressing the beauty of nature. Using state of the art technology, we have managed to capture the nuances and texture of natural slate with astonishing precision. Every grain, every tone, every detail is recreated with astonishing fidelity.