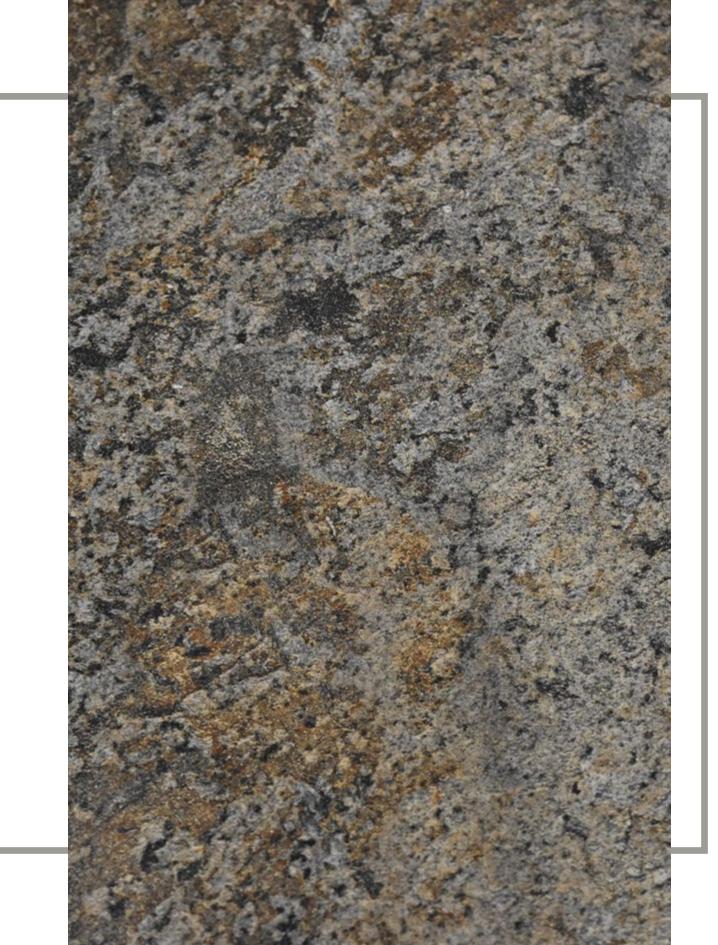

## ARDESIA 3D metallic

Ceramic is a perfect canvas for expressing the beauty of nature. Using state of the art technology, we have managed to capture the nuances and texture of natural slate with astonishing precision. Every grain, every tone, every detail is recreated with astonishing fidelity.