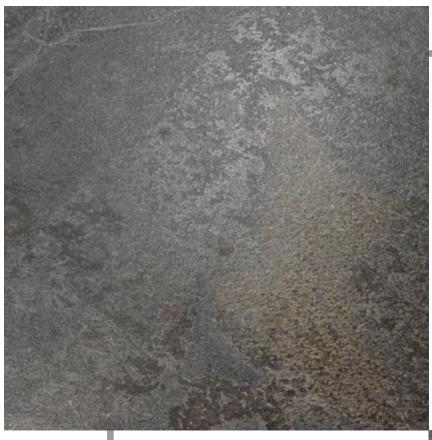

## ARDESIA 3D metallic

Ceramic is a perfect canvas for expressing the beauty of nature. Using state of the art technology, we have managed to capture the nuances and texture of natural slate with astonishing precision. Every grain, every tone, every detail is recreated with astonishing fidelity.