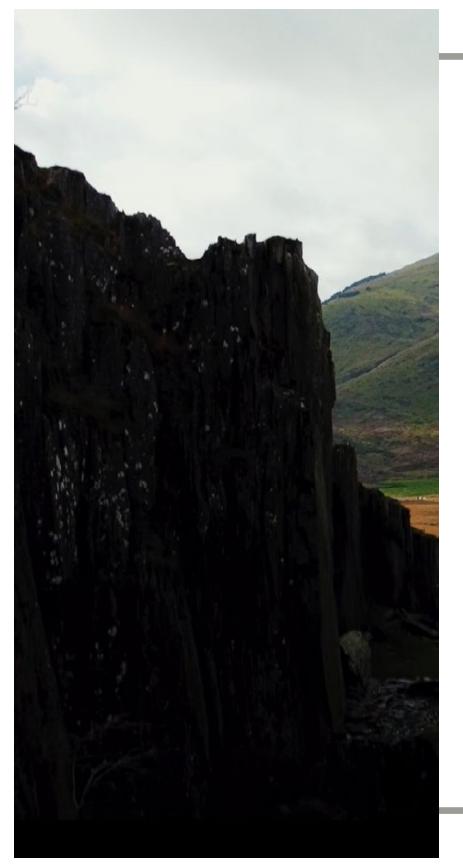

## ARDESIA 3D metallic

Ceramic is a perfect canvas for expressing the beauty of nature. Using state of the art technology, we have managed to capture the nuances and texture of natural slate with astonishing precision. Every grain, every tone, every detail is recreated with astonishing fidelity.