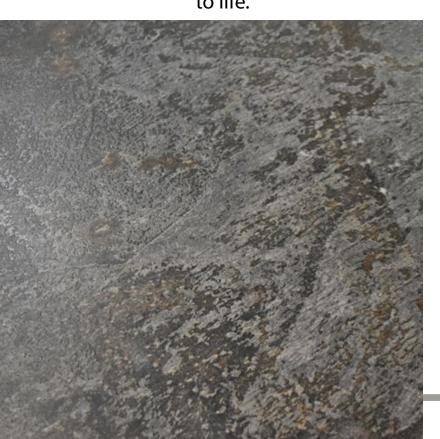

## ARDESIA 3D metallic

Ceramic is a perfect canvas for expressing the beauty of nature. Using state of the art technology, we have managed to capture the nuances and texture of natural slate with astonishing precision. Every grain, every tone, every detail is recreated with astonishing fidelity.

Digital finishes elevate ceramics to new heights. From smooth, velvety textures to polished, shiny surfaces, the versatility of our digital finishes will allow you to bring your design visions to life.