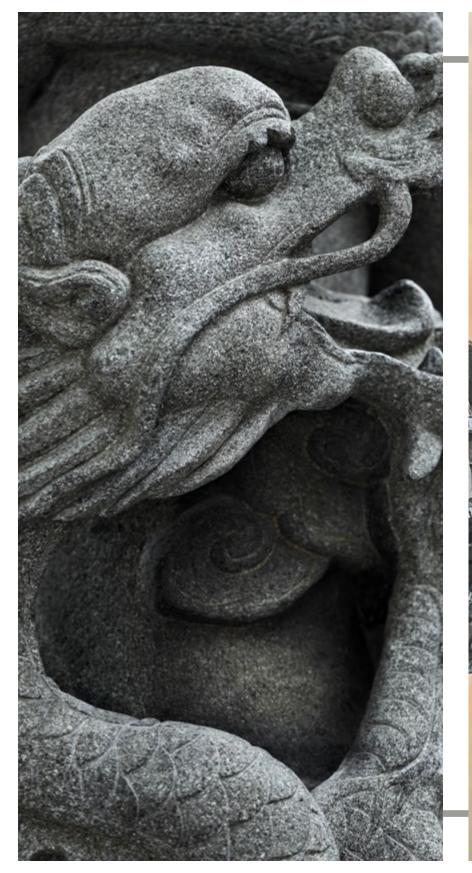

## DRACO 3d natural

DRACO takes graphic synchronization to a new level. Using our advanced digital glue application, each piece of ceramic is perfectly aligned with the graphic, creating a stunning, lifelike, three dimensional texture. The texture behind DRACO lies in our ESMALTES3DTECH technology, which allows for precise application of the digital glue and enhances the depth and richness of each design, giving it an incredible visual and tactile dimension.