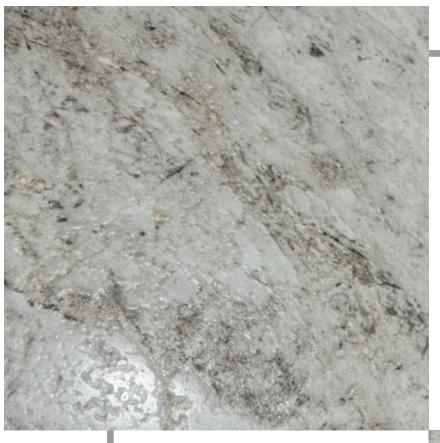

## DRACO 3d natural

DRACO takes graphic synchronization to a new level. Using our advanced digital glue application, each piece of ceramic is perfectly aligned with the graphic, creating a stunning, lifelike, three dimensional texture. The texture behind DRACO lies in our ESMALTES3DTECH technology, which allows for precise application of the digital glue and enhances the depth and richness of each design, giving it an incredible visual and tactile dimension.