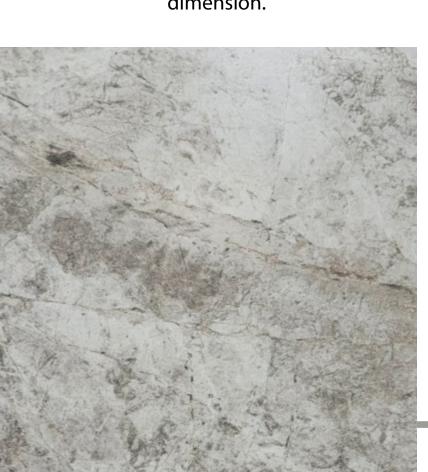

## DRACO 3d natural

DRACO takes graphic synchronization to a new level. Using our advanced digital glue application, each piece of ceramic is perfectly aligned with the graphic, creating a stunning, lifelike, three dimensional texture. The texture behind DRACO lies in our ESMALTES3DTECH technology, which allows for precise application of the digital glue and enhances the depth and richness of each design, giving it an incredible visual and tactile dimension.