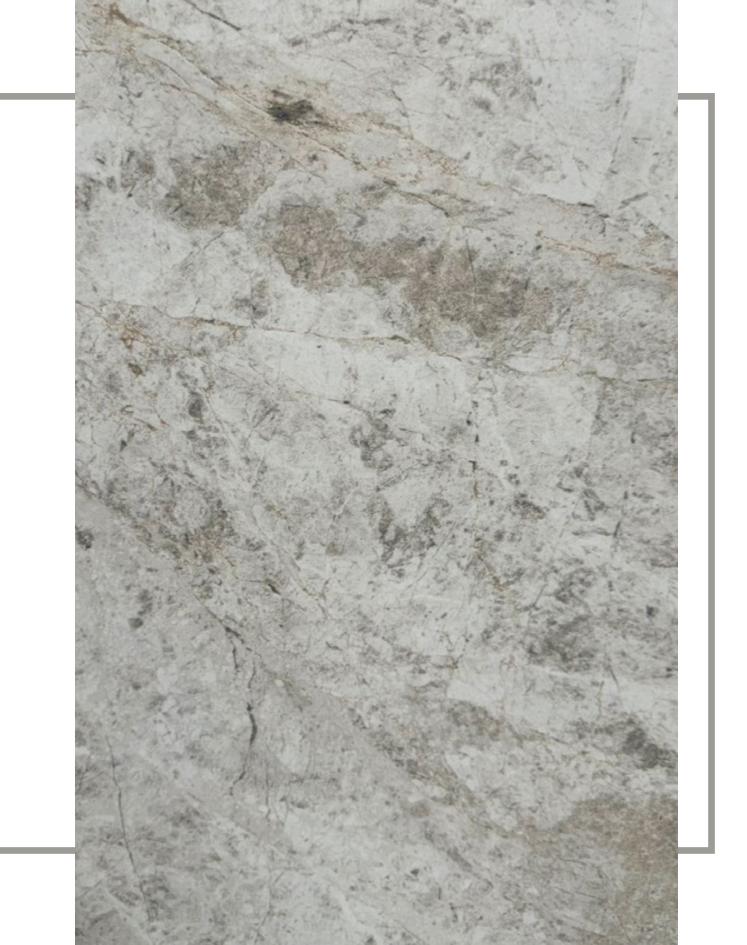

## DRACO 3d natural

DRACO takes graphic synchronization to a new level. Using our advanced digital glue application, each piece of ceramic is perfectly aligned with the graphic, creating a stunning, lifelike, three dimensional texture. The texture behind DRACO lies in our ESMALTES3DTECH technology, which allows for precise application of the digital glue and enhances the depth and richness of each design, giving it an incredible visual and tactile dimension.