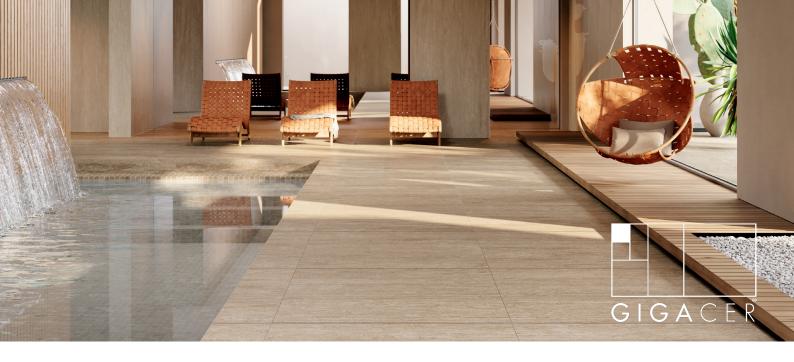

## **Travertino**

The Travertino collection is inspired by the limestone rock of the same name, famous in architecture since the days of ancient Rome. An ancient texture that, reinterpreted in a contemporary key, dresses living spaces and projects with its elegant veining. The Italian tradition lives again in the refinement of the irregularity, declined in three different nuances, from white to beige, harmoniously enlivened by tonal transitions and harmonious shades. It is available in 9 mm thickness in three different surfaces, Mat, Soft and Outdoor.