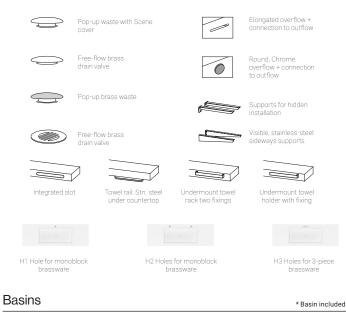

## PROGRAM

# hidrobox

Wall-mounted washsbasin with integrated basin/s to choose from among many designs, made of Scene® solid surface. A wide range of measures available with formats up to 60 cm in width, 201 cm in length and 40 cm in height. Availability of special shapes and other options such as shelves, drawers, splashbacks and towel rails. Elaborated in smooth texture and in pure white matt colour.



### Shapes, sizes and personalisation





### Materials, textures and colours



Options

### Characteristics



#### Included material

Basins S1, S7, S14, S15, S17, S18, S21, S23, S24, S25, S26, S30, S31, S34, S35, S36, S38. Wall supports included except for height 1,2 h

#### Regulation

· Washbasins: UNE-EN 14688:2016+A1:2019

FPR 2323-1 ABSARA INDUSTRIAL S.L. reserves the right to provide any variants it deems appropriate without notice or substitution. Partida Saloni s/n. 12130 San Juan de Moró. Castellón (SPAIN) www.hidrobox.com