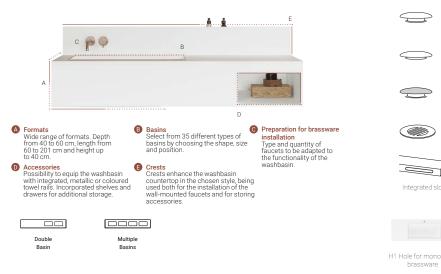

# hidrobox

Wall-mounted washsbasin with integrated basin/s to choose from among many designs, made of Scene® solid surface. A wide range of measures available with formats up to 60 cm in width, 201 cm in length and 40 cm in height. Availability of special shapes and other options such as shelves, drawers, splashbacks and towel rails. Elaborated in smooth texture and in pure white matt colour.

### Characteristics