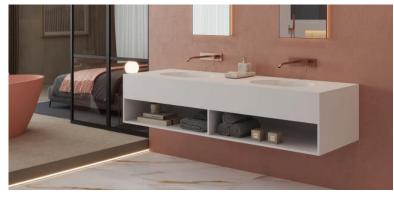

# hidrobox

Wall-mounted washsbasin with integrated basin/s to choose from among many designs, made of Scene® solid surface. A wide range of measures available with formats up to 60 cm in width, 201 cm in length and 40 cm in height. Availability of special shapes and other options such as shelves, drawers, splashbacks and towel rails. Elaborated in smooth texture and in pure white matt colour.