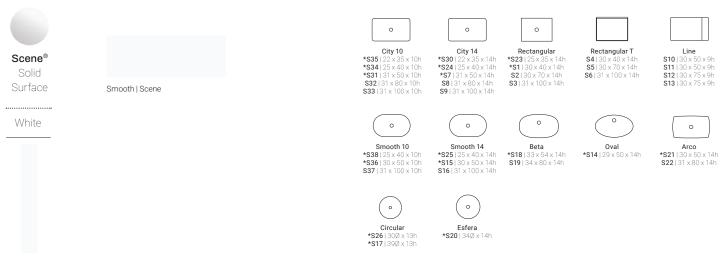

### Shapes, sizes and personalisation

#### Included material

Basins S1, S7, S14, S15, S17, S18, S21, S23, S24, S25, S26, S30, S31, S34, S35, S36, S38. Wall supports included except for height 1,2 h